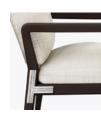

### Carrara Bariatric

Redefine comfort and style for every dining, lounge, lobby or waiting room guest with Kwalu's unprecedented selection of Bariatric seating. Every bariatric seating model incorporates Kwalu's Designed to Last<sup>®</sup> engineering and endures the most rigorous testing standards to provide supreme strength and safety for each user.

Model: CRB112J0 36.5W 29D 37.5H 30SW 19.5SD 19SH 25.5AH

Nightingale Award Kwalu's GetWell Patient Room was awarded a Nightingale Innovation Award for Surfacing Material

Weight Capacity Carrara Bariatric chairs are rated to 500 lbs weight capacity.