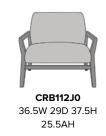

Model: CRB112J0 36.5W 29D 37.5H 30SW 19.5SD 19SH 25.5AH

Nightingale Award Kwalu's GetWell Patient Room was awarded a Nightingale Innovation Award for Surfacing Material

Weight Capacity Carrara Bariatric chairs are rated to 500 lbs weight capacity.