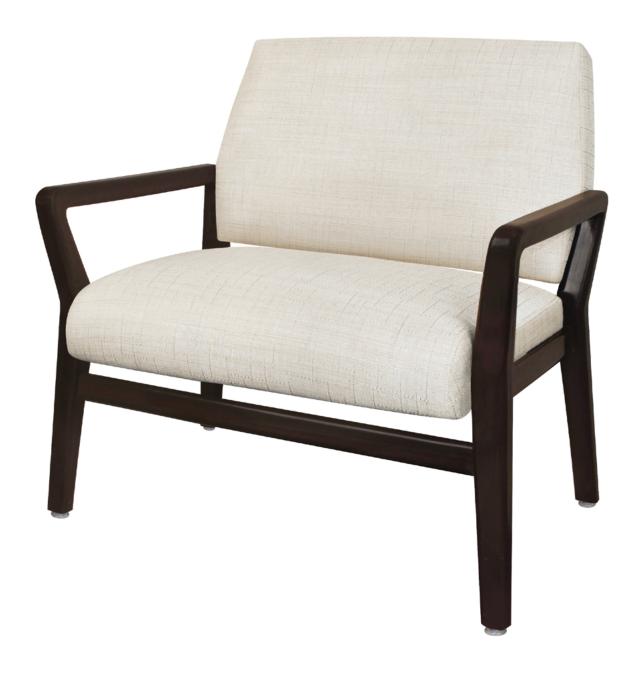

### Carrara Bariatric

Redefine comfort and style for every dining, lounge, lobby or waiting room guest with Kwalu's unprecedented selection of Bariatric seating. Every bariatric seating model incorporates Kwalu's Designed to Last<sup>®</sup> engineering and endures the most rigorous testing standards to provide supreme strength and safety for each user.

Model: CRB112J0 36.5W 29D 37.5H 30SW 19.5SD 19SH 25.5AH

Nightingale Award Kwalu's GetWell Patient Room was awarded a Nightingale Innovation Award for Surfacing Material

Weight Capacity Carrara Bariatric chairs are rated to 500 lbs weight capacity.